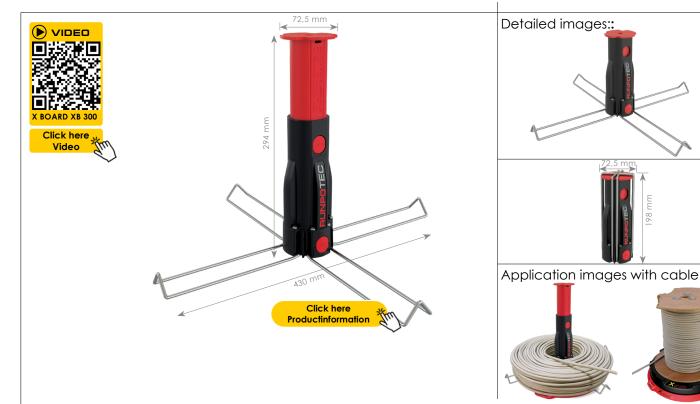

# DATA

|  | ITEM NO   | 20696                                                               |
|--|-----------|---------------------------------------------------------------------|
|  | DIMENSION | Unfolded: Heigth 294 mm, Ø 430 mm<br>Closed: Height 196 mm, Ø 72 mm |
|  | WEIGTH    | 0,49 kg                                                             |
|  | MATERIAL  | Special plastic                                                     |
|  | EAN-CODE  | 9120045476538                                                       |

#### BESCHREIBUNG

The multi-function mandrel has been specially developed for the X BOARD XB 300 and XB 500 cable rolling systems. Loose cable bundles can also be rolled by attaching them to the stainless steel centre mandrel of the XB 300 and then folding out the 4 side brackets. The telescopic centre mandrel measures 72 mm in diameter. It is therefore also ideal for rolling a thinner cable bundle with a small inner diameter or individual wires. The normal height of the multi-function mandrel is 196 mm, which can be extended up to max. 294 mm via the telescopic mechanism. This means high cable bundles or corresponding tube bundles can also be rolled. When the 4 side brackets are unfolded, there is a total contact surface of 430 mm in diameter. Ideally, this should correspond to the respective cable or tube bundle. A designated opening allows the unit to be combined with the RUNPOSTICKS.

**Optimum area of application:** rolling of loose cable bundles or individual wires up to a max. height of 294 mm and a max. diameter of 430 mm **Application video:** a short, very informative application video can be viewed by scanning the QR code or on www.runpotec.com. **Scope of delivery:** 1 psc multi-function mandrel

# **ADVANTAGES**

- Can be used in combination with XB 300 and XB 500
- allows loose cable bundles and individual wires to be rolled
- Telescopic centre mandrel, extendable up to 294 mm

this allows high cable bundles or corresponding tube bundles to be accommodated